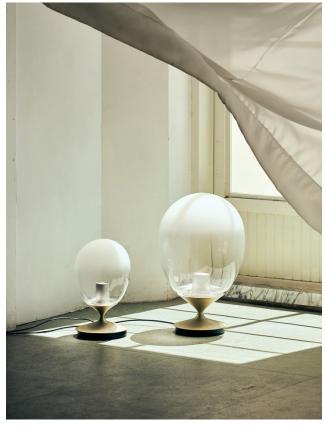

www.SeedDesignUSA.com

A reinterpretation of our ever-so-popular MIST pendant series, meet the newly redesigned MIST LED. Preserving the familiar misty raindrop silhouette, MIST LED boasts an enhanced integrated LED, (CRI>95, R9>80). The emitted light is both retained and diffused through the artisanal sandblasted mouth-blown glass, cleverly illuminating its surroundings while creating a candle-like glow. Romantic on its own, yet striking in a cluster, MIST LED is gorgeous over any kitchen island and alluring in any nook and cranny.

Modern yet timeless, the Mist LED series comes versatile in pendant, floor lamp, and table lamp options. The table lamp version features our patented "DJ Dimmer" system for swift on/off/dimming functionality. With soothing proportions, MIST LED's eye-catching craftsmanship and organic vibes radiates subtle yet stunning luxury all day any day.