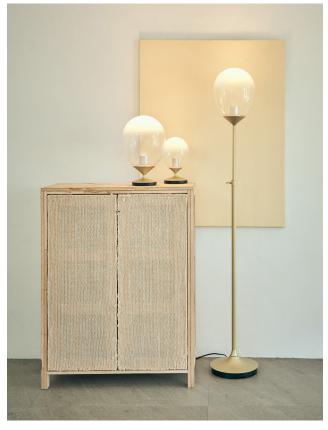

Modern yet timeless, the Mist LED series comes versatile in pendant, floor lamp, and table lamp options. The table lamp version features our patented "DJ Dimmer" system for swift on/off/dimming functionality. With soothing proportions, MIST LED's eye-catching craftsmanship and organic vibes radiates subtle yet stunning luxury all day any day.

# Mist LED Table S

# Mist LED Table L