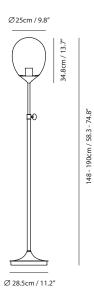

# Measurement : centimeter / inches

# Mist LED Floor

# Model

SLD-8996TJ

# Material

mouth-blown glass, steel

**Light Source** LED 10W 2700K CRI95 918lm

**Feature**mouth-blown sand-blasted glass
DJ dimmer + foot switch

# Weight

11.2kg / 24.6lb

# Color

pearl cocoa

© 2022 SEED LIGHTING DESIGN CO., LTD

MIST LED 5/6

pearl cocoa

champagne gold