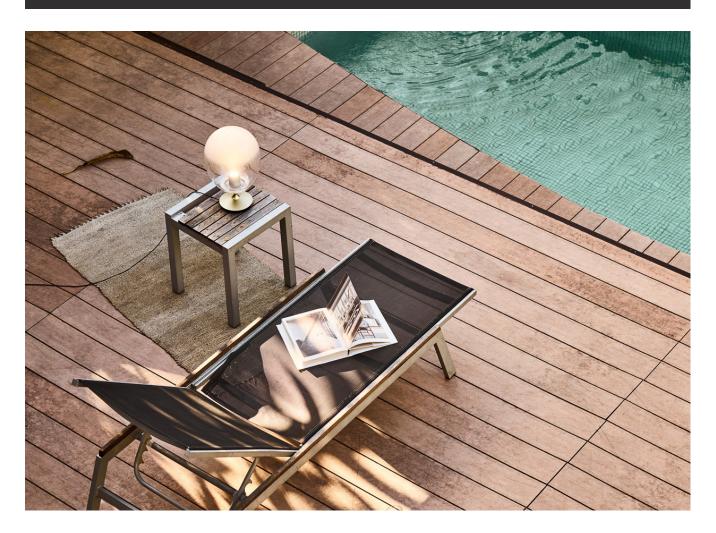

# Mist LED Table S

### Model

SLD-8995DJS

### Material

mouth-blown glass, steel

**Light Source** LED 5W 2700K CRI95 510lm

### **Feature**

mouth-blown sand-blasted glass, DJ dimmer

# Mist LED Table L

### Model

SLD-8996DJS

mouth-blown glass, steel

# **Light Source**

LED 10W 2700K CRI95 918lm

mouth-blown sand-blasted glass, DJ dimmer