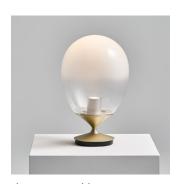

# Mist LED Table L

### Model

SLD-8996DJS

mouth-blown glass, steel

# **Light Source**

LED 10W 2700K CRI95 918lm

mouth-blown sand-blasted glass, DJ dimmer

# Weight

3.4kg / 7.5lb

# Cord

200cm / 78.7"

# Color

pearl cocoa