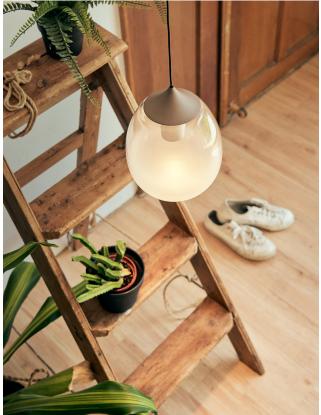

www.SeedDesignUSA.com

A reinterpretation of our ever-so-popular MIST pendant series, meet the newly redesigned MIST LED. Preserving the familiar misty raindrop silhouette, MIST LED boasts an enhanced integrated LED, (CRI>95, R9>80). The emitted light is both retained and diffused through the artisanal sandblasted mouth-blown glass, cleverly illuminating its surroundings while creating a candle-like glow. Romantic on its own, yet striking in a cluster, MIST LED is gorgeous over any kitchen island and alluring in any nook and cranny.

Modern yet timeless, the Mist LED series comes versatile in pendant, floor lamp, and table lamp options. The table lamp version features our patented "DJ Dimmer" system for swift on/off/dimming functionality. With soothing proportions, MIST LED's eye-catching craftsmanship and organic vibes radiates subtle yet stunning luxury all day any day.