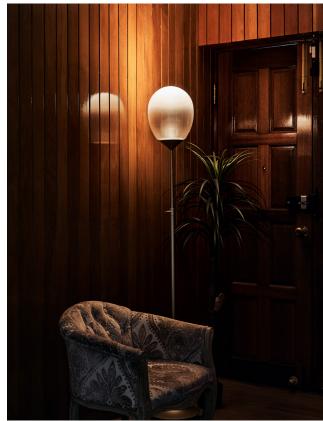

www.SeedDesignUSA.com

A reinterpretation of our ever-so-popular MIST pendant series, meet the newly redesigned MIST LED. Preserving the familiar misty raindrop silhouette, MIST LED boasts an enhanced integrated LED, (CRI>95, R9>80). The emitted light is both retained and diffused through the artisanal sandblasted mouth-blown glass, cleverly illuminating its surroundings while creating a candle-like glow. Romantic on its own, yet striking in a cluster, MIST LED is gorgeous over any kitchen island and alluring in any nook and cranny.

Modern yet timeless, the Mist LED series comes versatile in pendant, floor lamp, and table lamp options. The table lamp version features our patented "DJ Dimmer" system for swift on/off/dimming functionality. With soothing proportions, MIST LED's eye-catching craftsmanship and organic vibes radiates subtle yet stunning luxury all day any day.