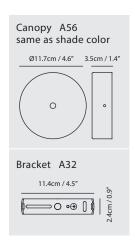

# Measurement: centimeter / inches

# Mist LED Pendant S

### Model

SLD-8995P

### Material

mouth-blown glass, steel

**Light Source** LED 5W 2700K CRI95 510lm

Built-in dimmable driver (Triac dimming)

mouth-blown sand-blasted glass

### Weight

1.3kg / 2.9lb