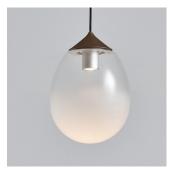

# Mist LED Pendant S

### Model

SLD-8995P

### Material

mouth-blown glass, steel

**Light Source** LED 5W 2700K CRI95 510lm

Built-in dimmable driver (Triac dimming)

mouth-blown sand-blasted glass

### Weight

1.3kg / 2.9lb