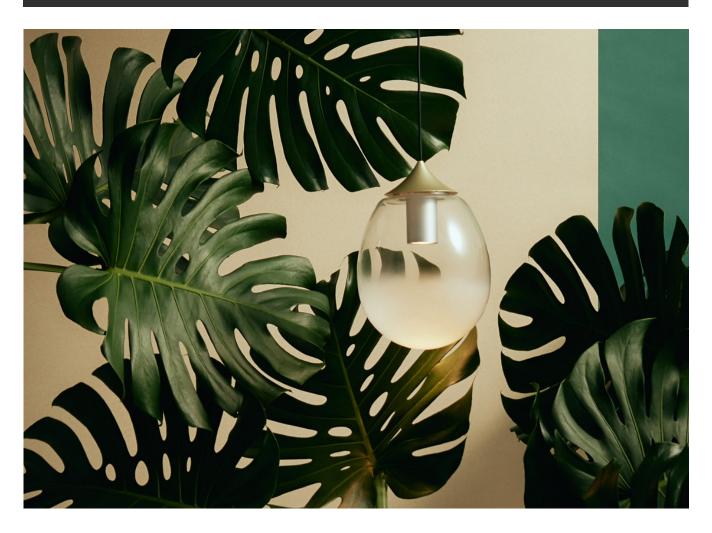

www.SeedDesignUSA.com

A reinterpretation of our ever-so-popular MIST pendant series, meet the newly redesigned MIST LED. Preserving the familiar misty raindrop silhouette, MIST LED boasts an enhanced integrated LED, (CRI>95, R9>80). The emitted light is both retained and diffused through the artisanal sandblasted mouth-blown glass, cleverly illuminating its surroundings while creating a candle-like glow. Romantic on its own, yet striking in a cluster, MIST LED is gorgeous over any kitchen island and alluring in any nook and cranny.

Modern yet timeless, the Mist LED series comes versatile in pendant, floor lamp, and table lamp options. The table lamp version features our patented "DJ Dimmer" system for swift on/off/dimming functionality. With soothing proportions, MIST LED's eye-catching craftsmanship and organic vibes radiates subtle yet stunning luxury all day any day.