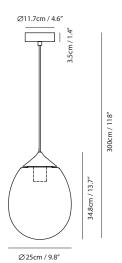

# Measurement: centimeter / inches

# Mist LED Pendant S

### Model

SLD-8995P

### Material

mouth-blown glass, steel

**Light Source** LED 5W 2700K CRI95 510lm

Built-in dimmable driver (Triac dimming)

mouth-blown sand-blasted glass

### Weight

1.3kg / 2.9lb