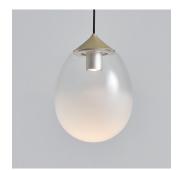

# Mist LED Pendant L

### Model

SLD-8996P

# Material

mouth-blown glass, steel

**Light Source** LED 10W 2700K CRI95 918lm

Built-in dimmable driver (Triac dimming)

# Feature

mouth-blown sand-blasted glass

Weight 2.7kg / 5.9lb