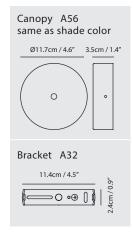

# Measurement: centimeter / inches

# Mist LED Pendant S

### Model

SLD-8995P

### Material

mouth-blown glass, steel

**Light Source** LED 5W 2700K CRI95 510lm

Built-in dimmable driver (Triac dimming)

mouth-blown sand-blasted glass

### Weight

1.3kg / 2.9lb