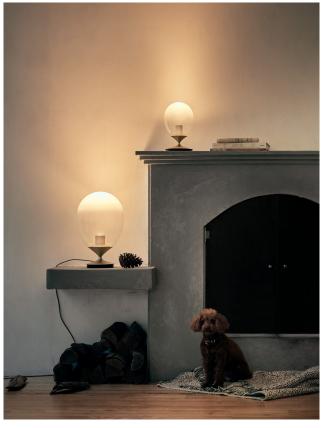

www.SeedDesignUSA.com

A reinterpretation of our ever-so-popular MIST pendant series, meet the newly redesigned MIST LED. Preserving the familiar misty raindrop silhouette, MIST LED boasts an enhanced integrated LED, (CRI>95, R9>80). The emitted light is both retained and diffused through the artisanal sandblasted mouth-blown glass, cleverly illuminating its surroundings while creating a candle-like glow. Romantic on its own, yet striking in a cluster, MIST LED is gorgeous over any kitchen island and alluring in any nook and cranny.

Modern yet timeless, the Mist LED series comes versatile in pendant, floor lamp, and table lamp options. The table lamp version features our patented "DJ Dimmer" system for swift on/off/dimming functionality. With soothing proportions, MIST LED's eye-catching craftsmanship and organic vibes radiates subtle yet stunning luxury all day any day.