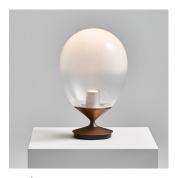

# Mist LED Table S

### Model

SLD-8995DJS

### Material

mouth-blown glass, steel

**Light Source** LED 5W 2700K CRI95 510lm

### **Feature**

mouth-blown sand-blasted glass, DJ dimmer

# Weight

2.3kjg / 5.1lb

# Cord

200cm / 78.7"

### Color

pearl cocoa

champagne gold

Ø 15cm / 5.9"