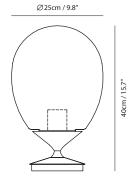

# Mist LED Floor

# Model

SLD-8996TJ

# Material

mouth-blown glass, steel

**Light Source** LED 10W 2700K CRI95 918lm

**Feature**mouth-blown sand-blasted glass
DJ dimmer + foot switch

# Weight

11.2kg / 24.6lb

# Measurement : centimeter / inches

Ø 15cm / 5.9"