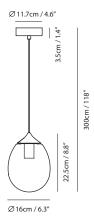

# Measurement: centimeter / inches

# Mist LED Pendant S

### Model

SLD-8995P

### Material

mouth-blown glass, steel

**Light Source** LED 5W 2700K CRI95 510lm

Built-in dimmable driver (Triac dimming)

mouth-blown sand-blasted glass

### Weight

1.3kg / 2.9lb