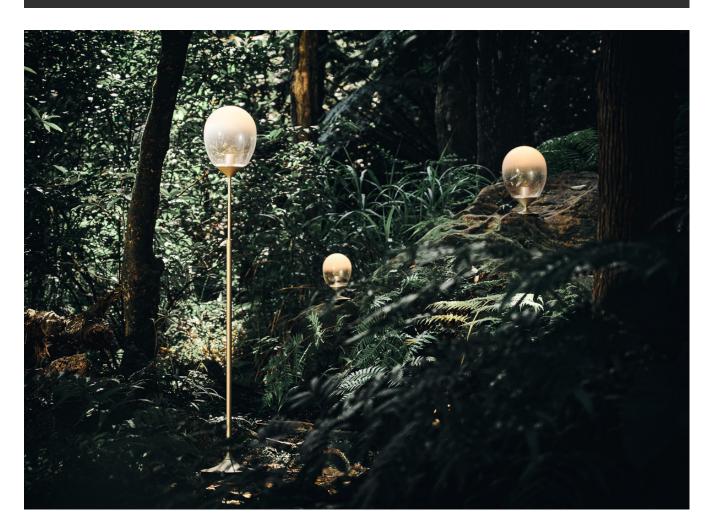

www.SeedDesignUSA.com

A reinterpretation of our ever-so-popular MIST pendant series, meet the newly redesigned MIST LED. Preserving the familiar misty raindrop silhouette, MIST LED boasts an enhanced integrated LED, (CRI>95, R9>80). The emitted light is both retained and diffused through the artisanal sandblasted mouth-blown glass, cleverly illuminating its surroundings while creating a candle-like glow. Romantic on its own, yet striking in a cluster, MIST LED is gorgeous over any kitchen island and alluring in any nook and cranny.

Modern yet timeless, the Mist LED series comes versatile in pendant, floor lamp, and table lamp options. The table lamp version features our patented "DJ Dimmer" system for swift on/off/dimming functionality. With soothing proportions, MIST LED's eye-catching craftsmanship and organic vibes radiates subtle yet stunning luxury all day any day.